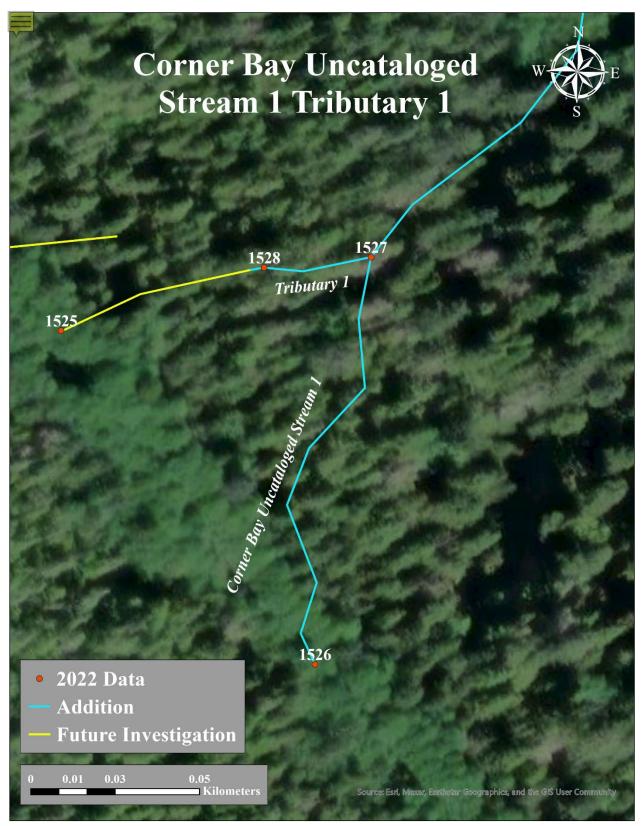

**Recommendations:** Add this uncataloged stream to the anadromous waters catalog for rearing coho salmon (Figure 3).

Nomination: Pending

| Waypoint | Latitude  | Longitude   | Notes                      | Stream   | Stream       | Habitat  | Gradient | Sample | Sample  |
|----------|-----------|-------------|----------------------------|----------|--------------|----------|----------|--------|---------|
|          |           |             |                            | Width ft | Substrate    | Features | %        | Effort | Results |
| 1525     | 57.730275 | -135.129520 | 48 in CMP with grade       | 4-6      | Large Gravel |          | 1-2      | EF     | No Fish |
|          |           |             | control structure.         |          |              |          |          |        |         |
| 1527     | 57.730489 | -135.127987 | Confluence of stream.      |          |              |          |          |        |         |
|          |           |             | Tributary is river left.   |          |              |          |          |        |         |
| 1528     | 57.730455 | -135.128518 | Stream starts to pick up   | 4-6      | Large Gravel |          | 2-4      | EF     | 2 CO    |
|          |           |             | grade. Photo was not taken |          |              |          |          |        |         |
|          |           |             | of captured CO, but ID     |          |              |          |          |        |         |
|          |           |             | was verified by Habitat    |          |              |          |          |        |         |
|          |           |             | Biologist                  |          |              |          |          |        |         |

Figure 3.–Uncataloged Stream 1 Tributary 1 addition map.