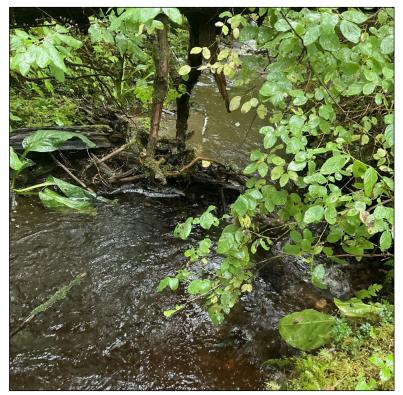

## Table 1.–Corner Bay Uncataloged Stream 1 Tributary 1 survey data.

Survey date: 8/18/2022 Species & Lifestage: Survey crew: JL, DK

**ADDITION** 

Figure 1.-Culvert at waypoint 1525.

Figure 2.–Channel at waypoint 1528.