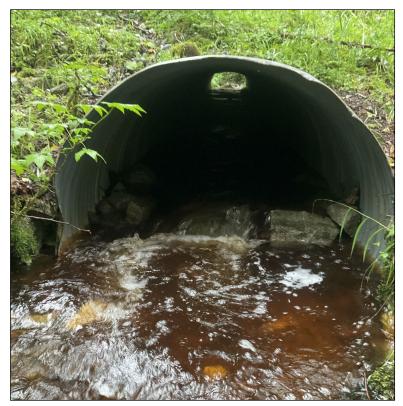

## Table 1.–Corner Bay Uncataloged Stream 1 Tributary 1 survey data.

Survey date: 8/18/2022 Species & Lifestage: Survey crew: JL, DK

**ADDITION** 

Figure 1.-Culvert at waypoint 1525.

Figure 2.–Channel at waypoint 1528.